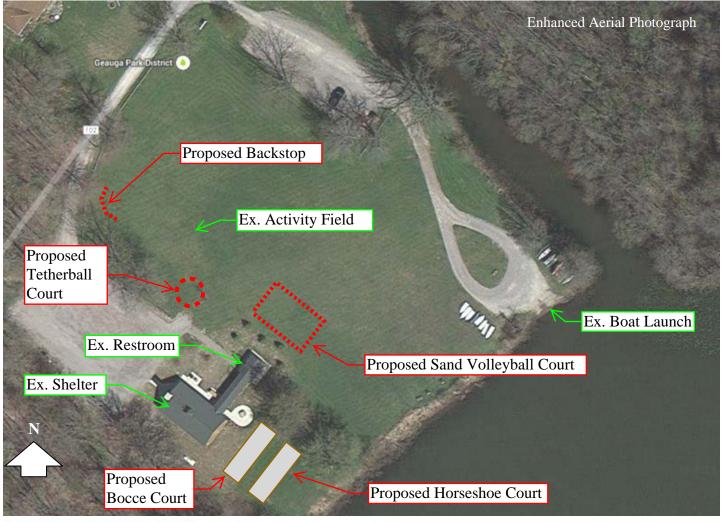

## Bass Lake Preserve

## Proposed Recreational Additions

## Notes:

- 1. Operations Dept. to install proposed additions.
- 2. Planning Dept. to provide construction admin.
- 3. Proposed horseshoe location is sized for (1) court.
- 4. Proposed bocce location is sized for (1) court.
- 5. Tetherball Pole(s) to be permanently installed.
- 6. Est. material cost for (1) horseshoe court: < \$500.
- 7. Est. material cost for (1) bocce court: < \$1,000.
- 8. Est. material cost for (1) tetherball: < \$200.
- 9. Est. material cost for (1) backstop: < \$3,500.
- 10. Est. material cost for (1) sand volleyball: < \$3,500.